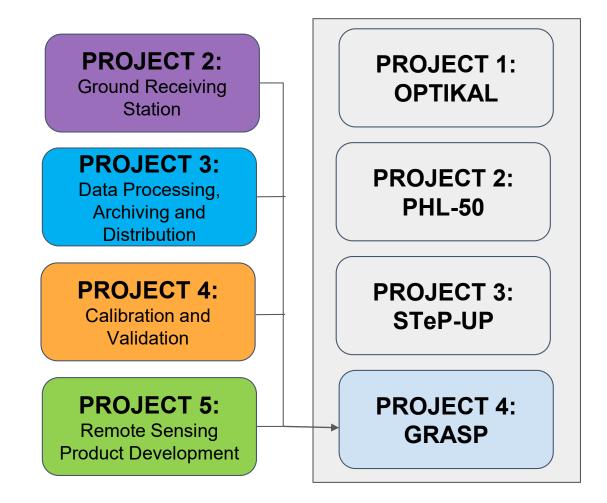

ing
- Environmental
  - Science
- Geodetic
  - Engineering
- Geomatics
  Engineering
- Material
  Science and
  Engineering

- Mechanical Engineering
- Meteorology
- Physics
- Remote Sensing
- Space
  Engineering\*

### When we build satellites, we also build **People**.



Satellite is king of systems

- · Broad disciplines
  - Systems engineering, electronics, mechanical, structural, material, etc
- · Numerous parts
  - · Learn systems engineering through satellite development







Electrical, electronics, mechanical engineers  $\rightarrow$  Systems Engineers

Remote sensing scientists  $\rightarrow$  **Data Scientists** 



# **INDUSTRIAL BASE**

## **ENABLING ENVIRONMENT**





#### Space Technology and Applications Mastery, Innovation and Advancement (STAMINA4Space) Program









#### **STAMINA4Space**

#### **PHL-MICROSAT**



### GRASPED

### IMAGE (PRE)PROCESSING





|               | Drawnicad (00)                             |