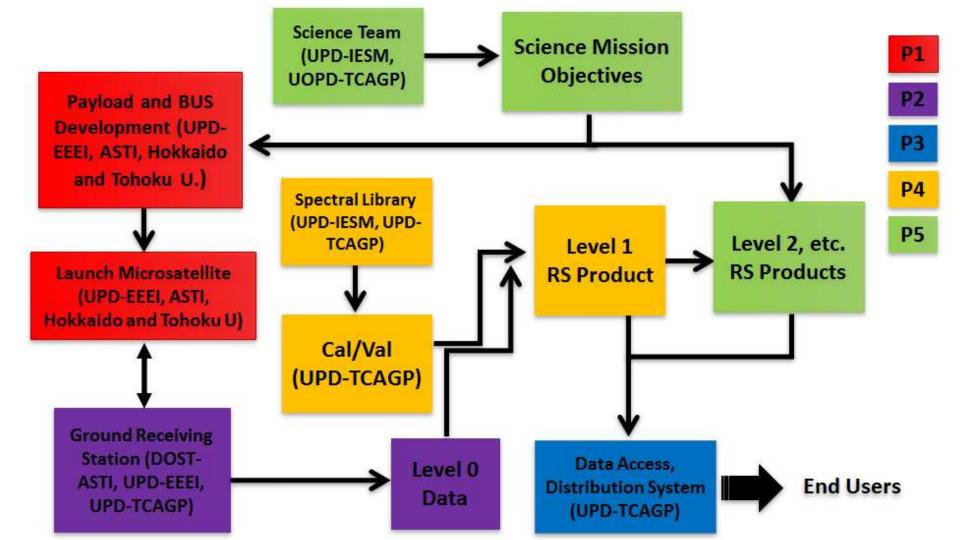

ering
- Environmental
  - Science
- Geodetic
  - Engineering
- Geomatics
  Engineering
- Material
  Science and
  Engineering

- Mechanical Engineering
- Meteorology
- Physics
- Remote Sensing
- Space
  Engineering\*

### When we build satellites, we also build **People**.



Satellite is king of systems

- · Broad disciplines
  - Systems engineering, electronics, mechanical, structural, material, etc
- · Numerous parts
  - · Learn systems engineering through satellite development







Electrical, electronics, mechanical engineers  $\rightarrow$  Systems Engineers

Remote sensing scientists  $\rightarrow$  **Data Scientists** 



# **INDUSTRIAL BASE**

## **ENABLING ENVIRONMENT**





#### Space Technology and Applications Mastery, Innovation and Advancement (STAMINA4Space) Program









#### **STAMINA4Space**

#### **PHL-MICROSAT**



### GRASPED

### IMAGE (PRE)PROCESSING





|               | Drawnicad (00)                             |