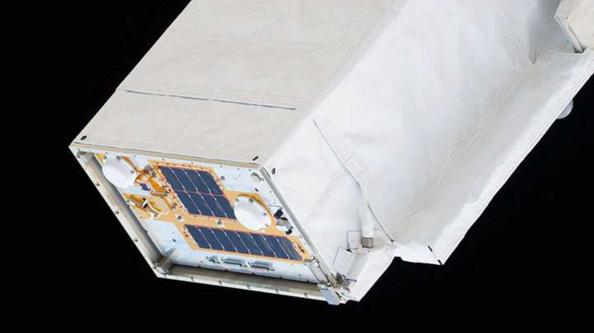

### Build, launch, utilize the country's first microsatellite for high precision earth observation

The Philippines' first microsatellite, Diwata-1, was deployed into space last 27 April 2016 via the International Space Station.