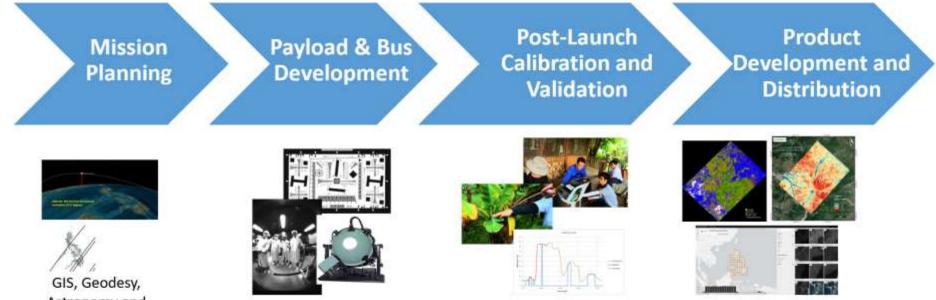

### Build, launch, utilize the country's first microsatellite for high precision earth observation

The Philippines' first microsatellite, Diwata-1, was deployed into space last 27 April 2016 via the International Space Station.

Animation was made from photos courtesy of NASA and JAXA.

**DATA** from scientific earth observation that lead to more actionable information and responsive programs, policies and interventions across various societal applications;

# **INDUSTRIAL BASE** for high value-add activities and innovations in aerospace technology and affiliated sectors;

### Not just about the *Data*. Developing a local *Industrial Base*.

Locally-developed Experimental Modules onboard Diwata-2

Amateur ("Ham") Radio Payload Attitude Control Unit (ACU-Ex) Sun Aspect Sensor (SAS-Z)

# **ENVIRONMENT** for interdisciplinary R&D, leading to a stronger local ecosystem for scientific innovation

**PEOPLE** that work together across different technical disciplines to tackle highimpact, societal-scale challenges for the country.