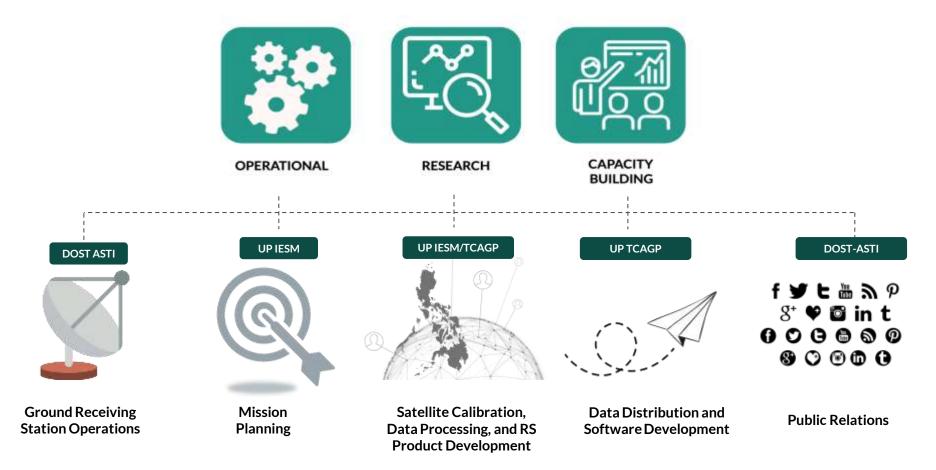

# Why does this matter to us?

Geodetic engineers are needed in every step of the microsatellite development process

### Microsatellite Development

Astronomy and Programming

Photogrammetry and Remote Sensing Remote Sensing, GIS and Programming Remote

Sensing,

Cartography

and Programming