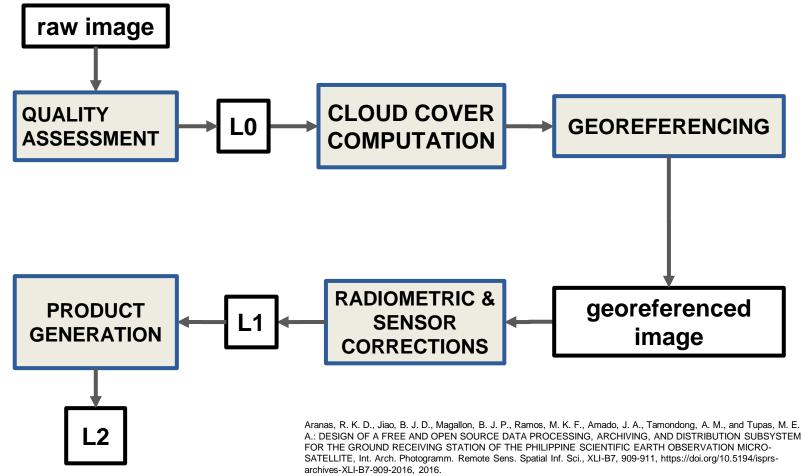

### IMAGE (PRE)PROCESSING

|               | Drawnicad (00)                             |                                                                                                                                                                                                                                                                                                                                                                                                                                                                                                                                                                                                                                                                                                                                                                                                                                                                                                                                                                                                                                                                                                                                                                                                                                                                                                                                                                                                                                                                                                                                                                                                                                                                                                                                                                                                                                                                                                                                                                                                                                                                                                                                                                                                     | € 0 0 0 a datacht and                                                                                                                                                                                                                                                                                                                                                                                                                                                                                                                                                                                                                                                                                                                                                                                                                                                                                                                                                                                                                                                                                                                                                                                                                                                                                                                                                                                                                                                                                                                                                                                                                                                                                                                                                                                                                                                                                                                                                                                                                                                                                                                | € > C O = quiterphinecentuptakopti accesses |                                       | <i>₩ // / № 0 7 8 ¥ Q •</i>              |     |
|---------------|--------------------------------------------|-----------------------------------------------------------------------------------------------------------------------------------------------------------------------------------------------------------------------------------------------------------------------------------------------------------------------------------------------------------------------------------------------------------------------------------------------------------------------------------------------------------------------------------------------------------------------------------------------------------------------------------------------------------------------------------------------------------------------------------------------------------------------------------------------------------------------------------------------------------------------------------------------------------------------------------------------------------------------------------------------------------------------------------------------------------------------------------------------------------------------------------------------------------------------------------------------------------------------------------------------------------------------------------------------------------------------------------------------------------------------------------------------------------------------------------------------------------------------------------------------------------------------------------------------------------------------------------------------------------------------------------------------------------------------------------------------------------------------------------------------------------------------------------------------------------------------------------------------------------------------------------------------------------------------------------------------------------------------------------------------------------------------------------------------------------------------------------------------------------------------------------------------------------------------------------------------------|--------------------------------------------------------------------------------------------------------------------------------------------------------------------------------------------------------------------------------------------------------------------------------------------------------------------------------------------------------------------------------------------------------------------------------------------------------------------------------------------------------------------------------------------------------------------------------------------------------------------------------------------------------------------------------------------------------------------------------------------------------------------------------------------------------------------------------------------------------------------------------------------------------------------------------------------------------------------------------------------------------------------------------------------------------------------------------------------------------------------------------------------------------------------------------------------------------------------------------------------------------------------------------------------------------------------------------------------------------------------------------------------------------------------------------------------------------------------------------------------------------------------------------------------------------------------------------------------------------------------------------------------------------------------------------------------------------------------------------------------------------------------------------------------------------------------------------------------------------------------------------------------------------------------------------------------------------------------------------------------------------------------------------------------------------------------------------------------------------------------------------------|---------------------------------------------|---------------------------------------|------------------------------------------|-----|
|               | Committee                                  |                                                                                                                                                                                                                                                                                                                                                                                                                                                                                                                                                                                                                                                                                                                                                                                                                                                                                                                                                                                                                                                                                                                                                                                                                                                                                                                                                                                                                                                                                                                                                                                                                                                                                                                                                                                                                                                                                                                                                                                                                                                                                                                                                                                                     | Dissata Operationa                                                                                                                                                                                                                                                                                                                                                                                                                                                                                                                                                                                                                                                                                                                                                                                                                                                                                                                                                                                                                                                                                                                                                                                                                                                                                                                                                                                                                                                                                                                                                                                                                                                                                                                                                                                                                                                                                                                                                                                                                                                                                                                   | OLANIC 2019-13 STIMSPORT                    | D1_WFC_2018-11-0                      | 67053602033                              |     |
| Are 11 time:  | Date: 2019-08-07 Take 🛅                    | 211 (member) (201-10-17001004)                                                                                                                                                                                                                                                                                                                                                                                                                                                                                                                                                                                                                                                                                                                                                                                                                                                                                                                                                                                                                                                                                                                                                                                                                                                                                                                                                                                                                                                                                                                                                                                                                                                                                                                                                                                                                                                                                                                                                                                                                                                                                                                                                                      | 34/100 III                                                                                                                                                                                                                                                                                                                                                                                                                                                                                                                                                                                                                                                                                                                                                                                                                                                                                                                                                                                                                                                                                                                                                                                                                                                                                                                                                                                                                                                                                                                                                                                                                                                                                                                                                                                                                                                                                                                                                                                                                                                                                                                           |                                             |                                       |                                          |     |
|               |                                            | Incl. (an entry and a second sec                                                                                                                                                                                                                                                                                                                  |                                                                                                                                                                                                                                                                                                                                                                                                                                                                                                                                                                                                                                                                                                                                                                                                                                                                                                                                                                                                                                                                                                                                                                                                                                                                                                                                                                                                                                                                                                                                                                                                                                                                                                                                                                                                                                                                                                                                                                                                                                                                                                                                      | 01349C.305810-0304623941.                   |                                       | (299)                                    |     |
| 100 talman    | Bais: 2019-08-07 Take 🛅                    | SACU SIGNIER-MEYT-MILEND, AND                                                                                                                                                                                                                                                                                                                                                                                                                                                                                                                                                                                                                                                                                                                                                                                                                                                                                                                                                                                                                                                                                                                                                                                                                                                                                                                                                                                                                                                                                                                                                                                                                                                                                                                                                                                                                                                                                                                                                                                                                                                                                                                                   | Alt which show it, any late<br>nervicements which powert participation                                                                                                                                                                                                                                                                                                                                                                                                                                                                                                                                                                                                                                                                                                                                                                                                                                                                                                                                                                                                                                                                                                                                                                                                                                                                                                                                                                                                                                                                                                                                                                                                                                                                                                                                                                                                                                                                                                                                                                                                                                                               |                                             |                                       | ALL STATES                               | Δ.  |
|               | Tane: 06:32:08                             | State and a second                                                                                                                                                                                                                                                                                                                  | n tra monari, se po positiv<br>10. //1029/. JANE ANS pose (anticial), and etc. and ", and<br>20. / 1029/. JANE ANS pose (anticial) and the set (and the se | Convertigent to write output                |                                       |                                          |     |
|               |                                            | Here and the first and the second sec                                                                      |                                                                                                                                                                                                                                                                                                                                                                                                                                                                                                                                                                                                                                                                                                                                                                                                                                                                                                                                                                                                                                                                                                                                                                                                                                                                                                                                                                                                                                                                                                                                                                                                                                                                                                                                                                                                                                                                                                                                                                                                                                                                                                                                      | DI MEC JOB 11-DIMMANNE                      |                                       |                                          |     |
| (kown)cast    |                                            | Sico Santa Contra Contr                                                                      |                                                                                                                                                                                                                                                                                                                                                                                                                                                                                                                                                                                                                                                                                                                                                                                                                                                                                                                                                                                                                                                                                                                                                                                                                                                                                                                                                                                                                                                                                                                                                                                                                                                                                                                                                                                                                                                                                                                                                                                                                                                                                                                                      | ol, Verc, anix 11 comborcerro,              | 18 3                                  | A THE STATE                              | 686 |
| Opportation.  | Bate: Teles                                | In 22 an erfty, de mill, pan 1, and<br>nett deut sonna er skalde a beinge sta                                                                                                                                                                                                                                                                                                                                                                                                                                                                                                                                                                                                                                                                                                                                                                                                                                                                                                                                                                                                                                                                                                                                                                                                                                                                                                                                                                                                                                                                                                                                                                                                                                                                                                                                                                                                                                                                                                                                                                                                                                                                                                                       |                                                                                                                                                                                                                                                                                                                                                                                                                                                                                                                                                                                                                                                                                                                                                                                                                                                                                                                                                                                                                                                                                                                                                                                                                                                                                                                                                                                                                                                                                                                                                                                                                                                                                                                                                                                                                                                                                                                                                                                                                                                                                                                                      | OT, WELLING THEIDERGARTE                    | 1 1 1 1 1 1 1 1 1 1 1 1 1 1 1 1 1 1 1 |                                          |     |
|               | time: the O                                | An and appropriate for the second sec                                                                      |                                                                                                                                                                                                                                                                                                                                                                                                                                                                                                                                                                                                                                                                                                                                                                                                                                                                                                                                                                                                                                                                                                                                                                                                                                                                                                                                                                                                                                                                                                                                                                                                                                                                                                                                                                                                                                                                                                                                                                                                                                                                                                                                      |                                             |                                       | Contraction (                            |     |
|               |                                            | income to the definition of th                                                                      | 400 EC, 847 A-1                                                                                                                                                                                                                                                                                                                                                                                                                                                                                                                                                                                                                                                                                                                                                                                                                                                                                                                                                                                                                                                                                                                                                                                                                                                                                                                                                                                                                                                                                                                                                                                                                                                                                                                                                                                                                                                                                                                                                                                                                                                                                                                      | OLANC, SUB LI-EINDOHMAZ                     |                                       | 1                                        | _   |
| 9             | Bhorn-1 * 🖌 + 🔳                            | doubt if for the H based and softward and<br>doubt if the H based and a softward and a<br>doubt if the H based and a softward and a softward<br>for the H based and a softward and a softward and a softward<br>and a softward and a softward and a softward and a softward<br>and a softward and a softward and a softward and a softward and a<br>softward and a softward and a softward and a softward and a<br>softward and a softward and a softward and a softward and a<br>softward and a softward and a softward and a softward and a<br>softward and a softward and a softward and a softward and a<br>softward and a softward and a softward and a softward and a<br>softward and a softward and a softward and a softward and a<br>softward and a softward and a softward and a softward and a<br>softward and a softward and a softward and a softward and a<br>softward and a softward and a softward and a softward and a<br>softward and a softward and a softward and a softward and a<br>softward and a softward and a softward and a softward and a<br>softward and a softward and a softward and a softward and a<br>softward and a softward and a softward and a softward and a<br>softward and a softward and a softward and a softward and a<br>softward and a softward and a softward and a softward and a<br>softward and a softward and a softward and a softward and a<br>softward and a softward and a softward and a softward and a<br>softward and a softward and a softward and a softward and a softward and a<br>softward and a softward an | 1014-4-10,244(T_kr)                                                                                                                                                                                                                                                                                                                                                                                                                                                                                                                                                                                                                                                                                                                                                                                                                                                                                                                                                                                                                                                                                                                                                                                                                                                                                                                                                                                                                                                                                                                                                                                                                                                                                                                                                                                                                                                                                                                                                                                                                                                                                                                  | DL IM, JULE 10-14/1000001, 9520             |                                       | 0105-11-06705-36-02.0340000              |     |
| gammer.       | 4971 · · · · · · · · · · · · · · · · · · · | persent promoted to 12<br>person 11 document advances and restriction<br>person 11 document advances and restriction<br>person 12 document advances and restriction                                                                                                                                                                                                                                                                                                                                                                                                                                                                                                                                                                                                                                                                                                                                                                                                                                                                                                                                                                                                                                                                                                                                                                                                                                                                                                                                                                                                                                                                                                                                                                                                                                                                                                                                                                                                                                                                                                                                                                                                                                 | RTP-RSC, MARLAND                                                                                                                                                                                                                                                                                                                                                                                                                                                                                                                                                                                                                                                                                                                                                                                                                                                                                                                                                                                                                                                                                                                                                                                                                                                                                                                                                                                                                                                                                                                                                                                                                                                                                                                                                                                                                                                                                                                                                                                                                                                                                                                     | 01, 941, 2018 UF 197100100002, 9419         |                                       | 16                                       |     |
|               | Porting                                    | much transform disc. That is the second to<br>the other transformers and the second to the second to the<br>terminal distribution of the second to the<br>terminal distribution of the second to the<br>second to the second to the<br>second to the second to                                                        |                                                                                                                                                                                                                                                                                                                                                                                                                                                                                                                                                                                                                                                                                                                                                                                                                                                                                                                                                                                                                                                                                                                                                                                                                                                                                                                                                                                                                                                                                                                                                                                                                                                                                                                                                                                                                                                                                                                                                                                                                                                                                                                                      | 01,340,2018-09-14720020342,9468             |                                       | 10006256:                                |     |
|               |                                            |                                                                                                                                                                                                                                                                                                                                                                                                                                                                                                                                                                                                                                                                                                                                                                                                                                                                                                                                                                                                                                                                                                                                                                                                                                                                                                                                                                                                                                                                                                                                                                                                                                                                                                                                                                                                                                                                                                                                                                                                                                                                                                                                                                                                     | W. DYY WITH ACCOUNT ON A DYN WITH ANY AMERICAN                                                                                                                                                                                                                                                                                                                                                                                                                                                                                                                                                                                                                                                                                                                                                                                                                                                                                                                                                                                                                                                                                                                                                                                                                                                                                                                                                                                                                                                                                                                                                                                                                                                                                                                                                                                                                                                                                                                                                                                                                                                                                       | 01,04(.000-00-0410000000,vee                | Claud Cover                           |                                          |     |
|               |                                            | HARMAN BUCKARD AND AND AND AND AND AND AND AND AND AN                                                                                                                                                                                                                                                                                                                                                                                                                                                                                                                                                                                                                                                                                                                                                                                                                                                                                                                                                                                                                                                                                                                                                                                                                                                                                                                                                                                                                                                                                                                                                                                                                                                                                                                                                                                                                                                                                                                                                                                                                                                                                                                                               | 11C, 988/T, J=78                                                                                                                                                                                                                                                                                                                                                                                                                                                                                                                                                                                                                                                                                                                                                                                                                                                                                                                                                                                                                                                                                                                                                                                                                                                                                                                                                                                                                                                                                                                                                                                                                                                                                                                                                                                                                                                                                                                                                                                                                                                                                                                     | CIT ANT THE RELEASE AND                     |                                       | Files                                    |     |
| d mig         | lang                                       | INCOME NOTICE AND A REAL AND A RE                                                                      | sected and and and and and                                                                                                                                                                                                                                                                                                                                                                                                                                                                                                                                                                                                                                                                                                                                                                                                                                                                                                                                                                                                                                                                                                                                                                                                                                                                                                                                                                                                                                                                                                                                                                                                                                                                                                                                                                                                                                                                                                                                                                                                                                                                                                           | Bioty, parameter of entry Mer. 10           | 12 feet                               | 12,947C,2010-15-04786360201,000,00044    |     |
| an) Mynese (r | (m. 46)                                    | well GOD at 24 AMC AVECTIM ALCOM                                                                                                                                                                                                                                                                                                                                                                                                                                                                                                                                                                                                                                                                                                                                                                                                                                                                                                                                                                                                                                                                                                                                                                                                                                                                                                                                                                                                                                                                                                                                                                                                                                                                                                                                                                                                                                                                                                                                                                                                                                                                                                                                                                    |                                                                                                                                                                                                                                                                                                                                                                                                                                                                                                                                                                                                                                                                                                                                                                                                                                                                                                                                                                                                                                                                                                                                                                                                                                                                                                                                                                                                                                                                                                                                                                                                                                                                                                                                                                                                                                                                                                                                                                                                                                                                                                                                      | 01 344, 2018 (H 1871 20100002 9466          | B Truestruit 1                        | AD) ORIGON STOCKED OF ALL STOCKED TO ALL |     |