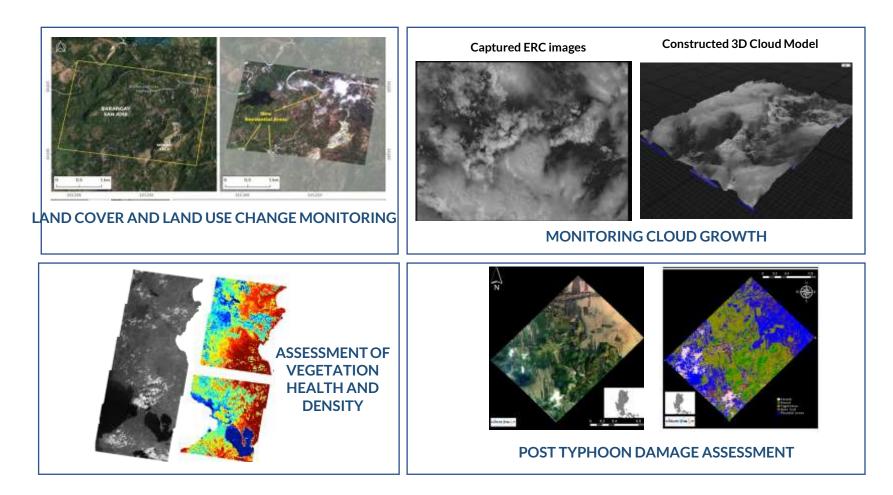

al
  Science and
  Engineering

- Mechanical Engineering
- Meteorology
- Physics
- Remote Sensing
- Space
  Engineering\*

### When we build satellites, we also build **People**.



Satellite is king of systems

- · Broad disciplines
  - Systems engineering, electronics, mechanical, structural, material, etc
- · Numerous parts
  - · Learn systems engineering through satellite development







Electrical, electronics, mechanical engineers  $\rightarrow$  Systems Engineers

Remote sensing scientists  $\rightarrow$  **Data Scientists** 



# **INDUSTRIAL BASE**

## **ENABLING ENVIRONMENT**





#### Space Technology and Applications Mastery, Innovation and Advancement (STAMINA4Space) Program









#### **STAMINA4Space**

#### **PHL-MICROSAT**



### GRASPED

### IMAGE (PRE)PROCESSING





|               | Drawnicad (00)                             |